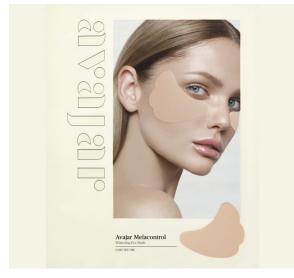

Finalists 2022

**Avajar Co., Ltd.** Avajar Melacontrol Whitening Eye Patch

**Benefits** Dark spot corrector, Anti-Aging, Brightening

#### **Product description**

This product is made of certified UV-blocking fabric and can be used both indoors and outdoor. The formula, crafted with more than 10 kinds of effective whitening ingredients such as Arbutin, Ethyl Ascorbyl Ether, Ascorbyl Glucoside, and Niacinamide, strongly inhibits melanin, brightens, hydrates, and improves the appearance of skin.