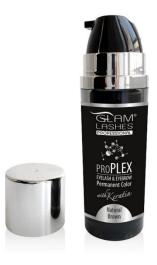

Proplex - Eyelash & Eyebrow Tinting Color With Keratin

#### **Product description**

INNOVATIVE, COMFORTABLE and EASY solution for coloring eyelashes and eyebrows. 15ml Tinting Color with Keratin 15ml Cream Developer Perfect for professional and also for home use.

#### **Benefits**

The main component of Proplex creates strong connections between disulphide bonds on the hair. Disulphide bandages are weakened or broken during eyelash and eyebrow treatment (lifting and coloring). To prevent this, a new Proplex has been developed to protect and repair the disulphide bonding of eyelashes and eyebrows during the procedure. Proplex also connects sulfur bridges.