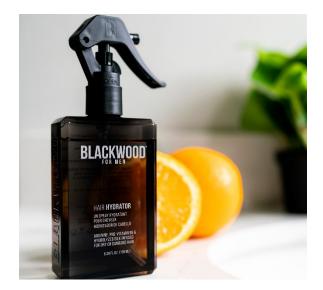

#### Finalists 2022

Blackwood For Men Hair Hydrator

Modamoda Modamoda Pro-change Black Shampoo

**Sonimedi** Ovaco [Hair Clinic] Wild Hair Shaft Ampoule

**TruffLuv** Indulge Truffle Mask from TruffLuv

<u>Winner 2022</u>

Modamoda Modamoda Pro-change Black Shampoo

Blackwood For Men Hair Hydrator

#### **Product description**

Forget hair oils & other heavy leave-in conditioners. Hair Hydrator by Blackwood For Men is here to make hair repair easier than ever, while also improving your overall style & swag. It sprays out as a fine mist, packed with hair boosting botanicals like Hyaluronic Acid, Hydrolyzed Silk & Pro-Vitamin B5. Apply after showering to make hair easier to style & more protected from blow drying damage. Or use after styling as a finishing spray that infuses hair with healthy shine & a sophisticated scent. Also great as a late-day pickup for dull, lifeless hair. Sulfate-Free & Vegan.

#### **Benefits**

- Softens & Hydrates Dry or Coarse Hair - Repairs & Protects Thin or Damaged Hair - Thickens Hair & Increases Elasticity with Pro-Vitamin B5 - Strengthens Hair, Reduces Frizz & Split Ends with Glycerin - Protects Against Heat & Blow Drying or Other Styling Damage with Hydrolyzed Silk - Moisturizes Both Hair & Scalp with Hyaluronic Acid -Helps Prevent Scalp Dryness, Itching & Flaking - Makes Hair Easier to Style - Revitalizes Limp, Dull or Lifeless hair by Adding Healthy Shine - Infuses Hair with Fresh. Clean Just Left the Barber Scent - Super Light & Non-Greasy, Ready to Use Anytime -Smooths, Strengthens & Defines Curls - Also Works Great on Beards, Making Them Softer, Fresher & Easier to Style Without the Heaviness of Beard Oil