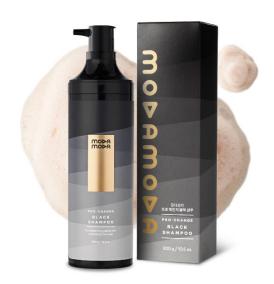

Modamoda Modamoda Pro-change Black Shampoo

Blackwood For Men Hair Hydrator

#### Modamoda

Modamoda Pro-change Black Shampoo

#### **Product description**

Modamoda Shampoo is made up of natural ingredients proven to be beneficial in promoting hair strength, reducing hair fall, moisturizing the scalp, and adding shine to your hair. Taking its inspiration from nature, it harnesses the natural antioxidization action of polyphenol observed in the browning process of fruits and vegetables. This process made it possible to turn gray hair brown-black without harmful hair dye substances like PPD while it nourishs and promotes healthy hair and scalp. The patented formula, codeveloped with KAIST(Korea MIT) researchers, is derived from natural ingredients with safety as #1 priority.

#### **Benefits**

It not only gives gray coverage but also reduces hair loss. promoting your hair strength, reducing hair fallout, moisturizing the sclap, and adding volume and shine to your hair. Your safety is our priority - Our shampoo is Dermatologically/Clinically Tested so Safe for Skin. No harmful hair dye ingredients such as PPDA, Toluene-2, 5-Diamine sulfate, and the eight additives(silicon, paraben, sulfate, mineral oil, PAM, Imidazolidinyl urea, Triethanolamine, artificial colorant and fragrance.