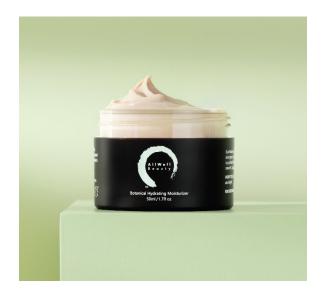

Voesh New York Vitamin C Shower Filter

AllWell Beauty AllWell Beauty Botanical Hydrating Moisturizer

#### **Product description**

AllWell Beauty's lightweight yet powerful Botanical Hydrating Moisturizer absorbs guickly with weightless, all-day hydration that lasts. Formulated with proprietary, upcycled, antioxidant-rich Acer Rubrum Extract (Red Maple) for a moisturizing, matte finish, along with other powerful actives including ceramides, antioxidant peptides, hyaluronic acid, vegan collagen and more. Our new moisturizer helps replenish the balance of ceramides supporting the skin barrier, improving skin firmness and hydration, and smoothing the appearance of wrinkles for a youthful look.

#### **Benefits**

Clinically proven to provide both immediate and all-day hydration, reduce shine and improve the appearance of fine lines and wrinkles. Results from a clinical study concluded: 93% experienced all-day hydration\*\* 91% noticed smoother skin\* 71% showed an improvement in the appearance of wrinkles\* 76% noticed visibly less shiny skin during the day\* Our key proprietary ingredient, Acer Rubrum Extract, is upcycled from red maple trees. This unique particle improves hydration, controls sebum, adds antioxidants and exfoliates. leaving the skin balanced and renewed.