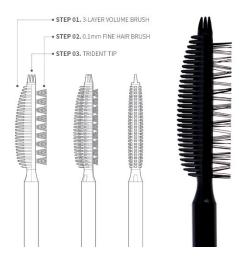

#### **Product description**

Two brushes in one mascara [Patent Application] STEP 01. 3-LAYER Volume Brush [Brush for applying] The 3-layer volume brush maximizes the light and rich airy-fit volume effects of volume and curling like wearing air. STEP 02. 0.1mm Fine Hair Brush [Brush for organizing] The PBT yarn designed and arranged in a V shape creates volume and curl naturally without clumping. STEP 03. TRIDENT Tip [Tip for finishing up] It can be applied to the bottom lash, root, eyebrow and hairline for an elaborate and detailed finish.

#### **Benefits**

Curling, brushing The 3-layer volume brush adheres the formula with volume and curling, and the V-shape PBT brush brushes lashes naturally without causing clumps. Perfect lashes that last all day The light feeling of volume like wearing air keeps your lashes curled and voluminous with the application of airy fit volume powder. It is an easy water-washable mascara with no irritation.