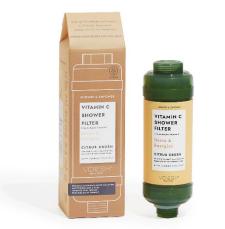

Voesh New York Vitamin C Shower Filter

AllWell Beauty AllWell Beauty Botanical Hydrating Moisturizer

#### **Product description**

Water is essential for humans, and we absorb water with impurities everyday in the shower. Did you know that harmful chemicals in shower water can cause irritation and inflammation of your skin, including your scalp? Hot water exacerbates those effects. Shower & Empower Vitamin C Shower Filter removes residual chlorine and other impurities from that essential water for your skin while you shower. So easy to install onto any standard shower fixture and last for up to 110 showers. Transform your bathroom into a spa; and, brighten your mood with five luxurious scents.

#### **Benefits**

Shower & Empower Vitamin C Shower Filter has three benefits. Primarily, it removes residual chlorine and other impurities from that essential water for your skin while you shower. In addition, VOESH has created a unique formula of three key ingredients: vitamin C, vegan probiotics and oatmeal powder. Vitamin C brightens your skin and enhances the glow, oatmeal powder soothes and reduces any inflammation or irritation caused by impurities in the water, and finally, vegan probiotics improves skin texture and enhances your skin microbiome, or barrier, Finally, it transforms your bathroom into a spa with five luxurious scents.