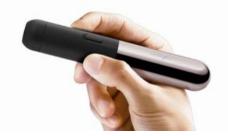

#### **Product description**

CompleXion has been specially designed to simplify colour matching of cosmetics to a client's skin tone. The wand, is a portable spectrophotometer that communicates to the main system via Bluetooth. The wand is lightweight, designed to be held in the hand for long periods, and features a rubberised tip that contacts the skin. The tip is removable for easy cleaning, additional rubber tips are available to ensure fast service between patients scans. The spectral sensors and illumination source are recessed behind the tip ensuring a fixed distance for consistent scanning. The Hub functions as a charging and wand calibration point.

#### **Benefits**

**Digispectro Complexion is** specifically designed for the cosmetic industry to scan skin colour using a spectrophotometer to measure the way light is absorbed and reflected in the same way the human eye perceives it. The result, independent of lighting conditions, allows a specific colour to be determined to ensure a precise match by using science rather than guesswork. As a cosmetics retailer Complexion will provide a unique and exceptional customer service experience, providing a point of difference in the highly competitive cosmetics market.