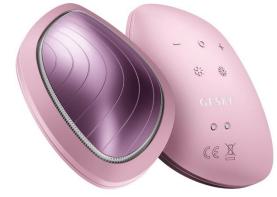

**GESKE Beauty Tech GmbH** SmartAppGuided<sup>™</sup> Sonic Warm & Cool Mask | 7 in 1

#### **Product description**

Specially designed multitemperature surface, designed to fulfill the needs of your skin ergonomically shaped for ease of use Warm or cool technology at optimized temperatures. The first feature our SmartAppGuided<sup>™</sup> Sonic Warm & Cool Facial Mask uses is the SmartSonic Pulsation Technology that gently shakes loose invisible makeup residue on your skin through over 8,000 sonic pulsations per minute. Our proprietary Cryo Deep Cooling Technology shrinks pores to a minimum to reduce puffiness helping to deliver that rejuvenated, energized look you always wanted. By adding the Thermo Deep Warming and Full Facial Hyper-Infusion Technologies, the Facial Mask

helps your skin to take in the active ingredients of your skincare products at a deeper level, where they can improve your skin in the most efficient way.

#### **Benefits**

2 Minutes Supercharged Facial All-in-one solution for the ultimate spa experience that fits in your hand. Specially designed multi-temperature surface designed to fulfill the needs of your skin. Ergonomically shaped for ease of use. Warm or cool treatments at optimized temperatures.