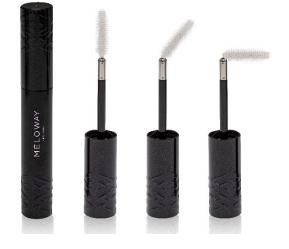

**Meloway** Your Way Mascara

#### **Product description**

Super-pigmented volumizing mascara features patented adjustable brush and lightweight formula infused with lash conditioning ingredients. Instantly volumizes, lengthens, and lifts your lashes without smudging, clumping or weighing down the lashes. Now available in four universally flattering, versatile shades. Super Black for maximum drama. Cherry Cola for natural, subtle look that puts soft focus on brown eyes and accentuates blue and green eyes. Blue Jeans to make the whites of the eyes brighter. Emerald Envy to complement blue, grey and brown eyes.

#### **Benefits**

Your Way Mascara is packed with nutrients, such as hydrolyzed pea protein, argan oil, red seaweed extract and panthenol to condition and optimize the lashes.